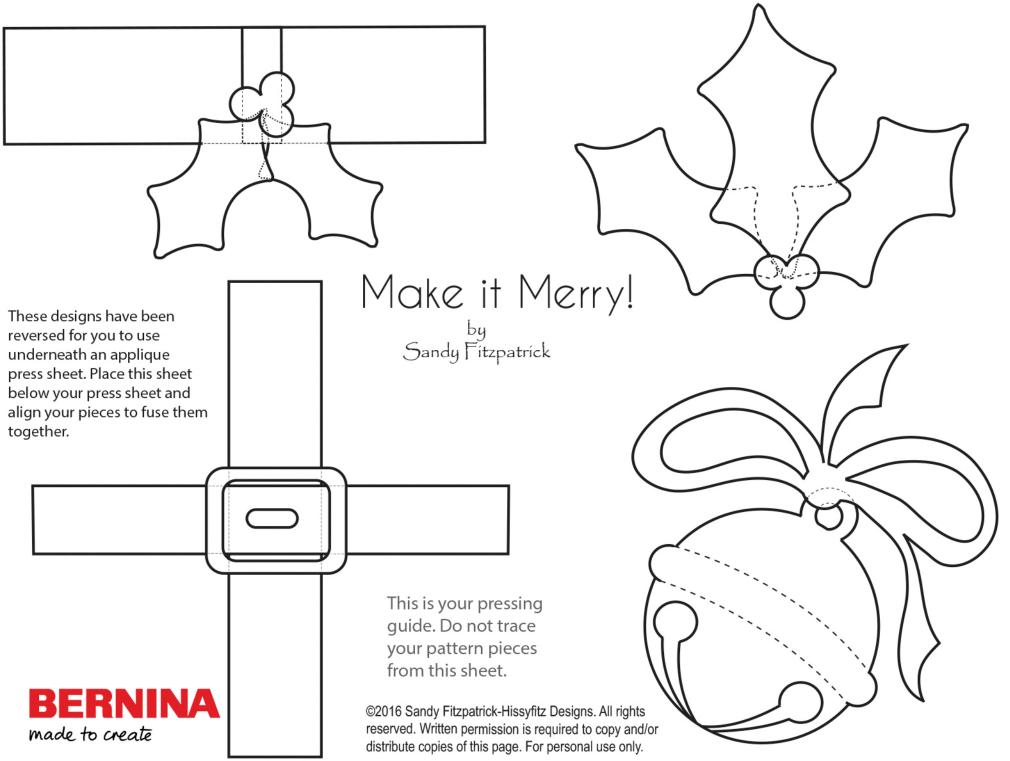

## Make it Merry!

by Sandy Fitzpatrick

Designs will be reversed when fused to background fabric.

Dotted lines represent overlap of two or more pattern pieces.

Designs will be reversed when fused to background fabric.

## Make it Merry!

by Sandy Fitzpatrick

> Lines on the center of the bell may be stitched with a straight stitch on your machine.