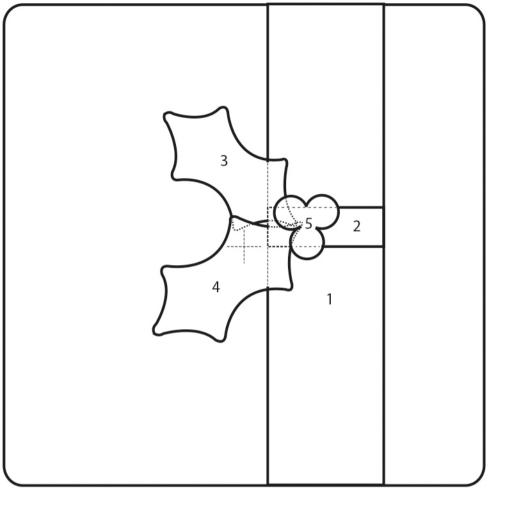

Dotted lines represent overlap of two or more pattern pieces.

©2016 Sandy Fitzpatrick-Hissyfitz Designs. All rights reserved. Written permission is required to copy and/or distribute copies of this page. For personal use only.

## Make it Merry!

by Sandy Fitzpatrick

Designs will be reversed when fused to background fabric.

Dotted lines represent overlap of two or more pattern pieces.

Designs will be reversed when fused to background fabric.