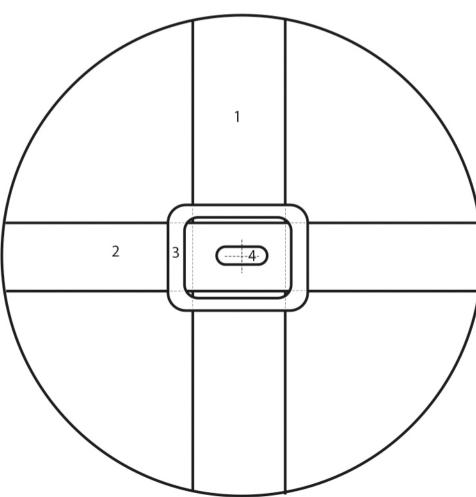

## Make it Merry!

by Sandy Fitzpatrick

Designs will be reversed when fused to background fabric.

Dotted lines represent overlap of two or more pattern pieces.

Designs will be reversed when fused to background fabric.