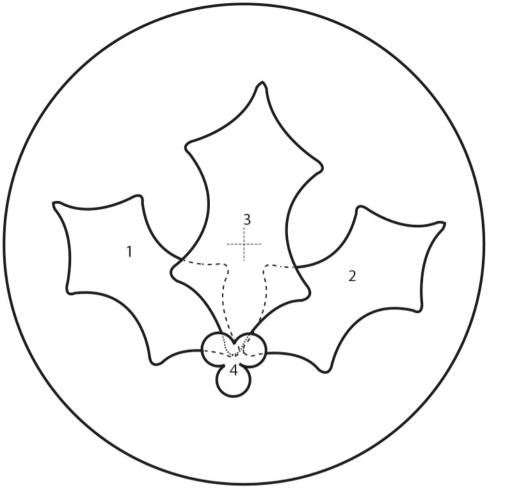

Dotted lines represent overlap of two or more pattern pieces.

©2016 Sandy Fitzpatrick-Hissyfitz Designs. All rights reserved. Written permission is required to copy and/or distribute copies of this page. For personal use only.

## Make it Merry!

by Sandy Fitzpatrick

Designs will be reversed when fused to background fabric.

Dotted lines represent overlap of two or more pattern pieces.

Designs will be reversed when fused to background fabric.