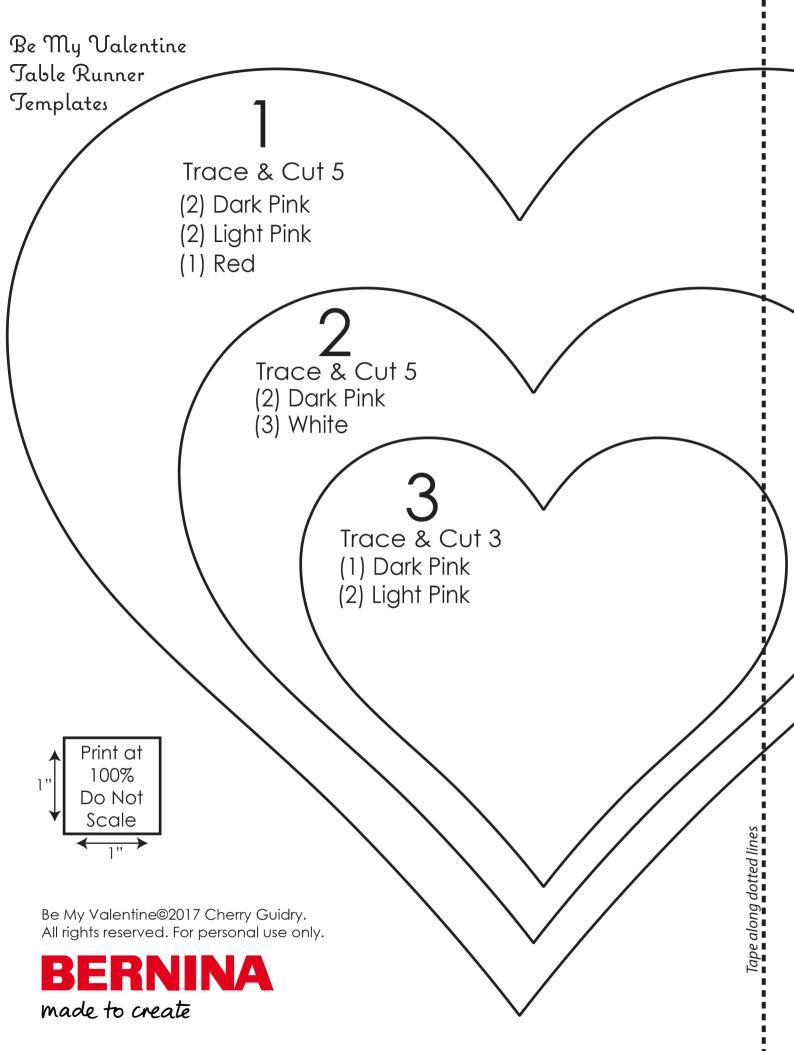

Dk Pink - ½ yd Border, appliqués

(3) 2½" x WOF strip sub-cut into (19) 2½" x 4½" pieced border rectangles

Lt Pink - 1 Fat Quarter Appliqués

Red - ½ yd Appliqués, binding

(5) 21/4" x WOF binding strips

Lt Pink - Backing: 1½ yd for pieced or 2 yds for one piece