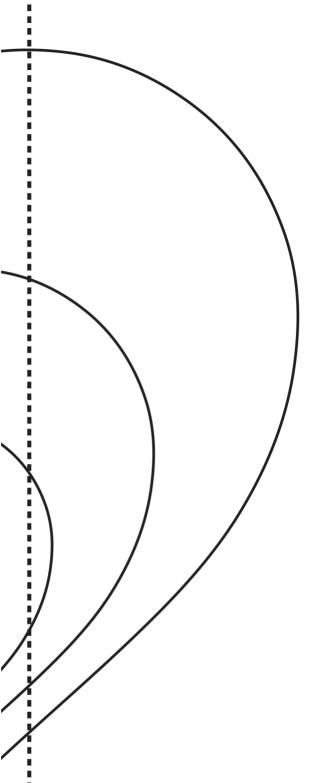

Dk Pink - ½ yd Border, appliqués

(3) 2½" x WOF strip sub-cut into (19) 2½" x 4½" pieced border rectangles

Lt Pink - 1 Fat Quarter Appliqués

Red - ½ yd Appliqués, binding

(5) 21/4" x WOF binding strips

Lt Pink - Backing: 1½ yd for pieced or 2 yds for one piece