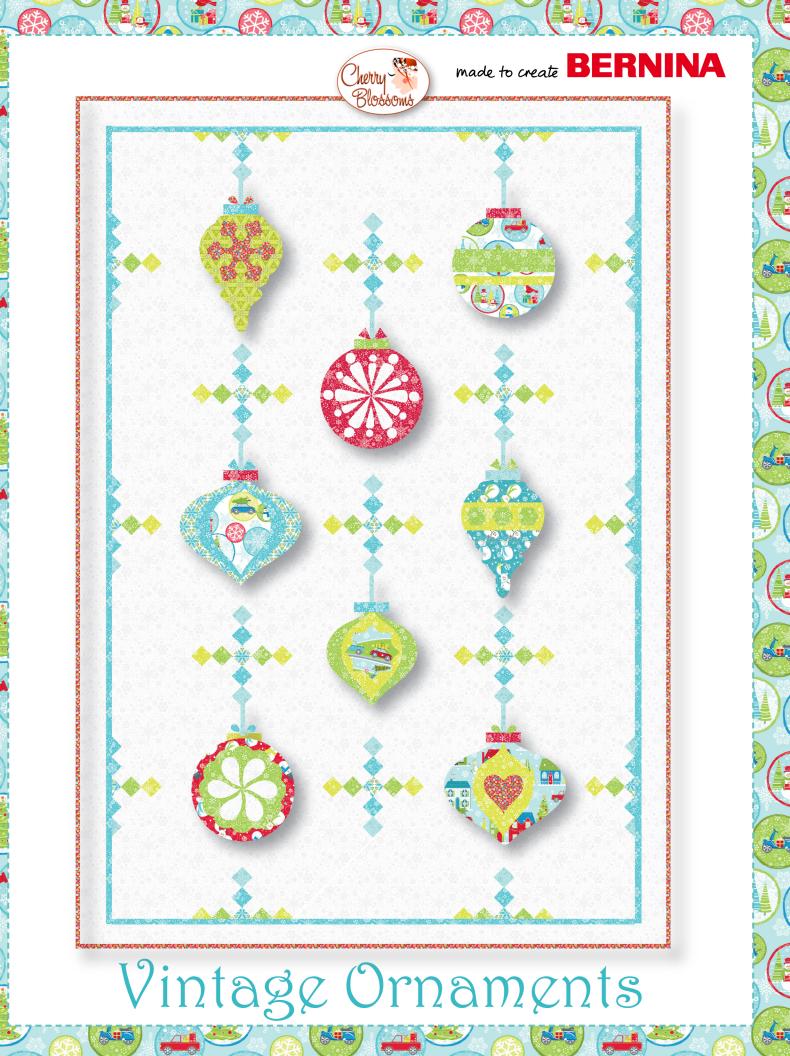

## Vintage Ornaments Quilt Along Fabrics

Backgrounds, borders & appliqués 3 yds

1896-44 Snowflake Lime Blocks & appliques <sup>1</sup>/<sub>4</sub> yd

Circle Dot Red Appliques & binding 5∕8 yd

Snowflake Lt Turquoise Blocks & appliqués 1⁄4 yd

Snowflake Red Appliqués Fat Eighth

Turquoise Turquoise Appliques Fat Eighth

1897-80 Holiday Fun Lt Turquoise Appliques Fat Eighth

Turquoise Blocks, borders, & appliqués ½ yd

Star Geo Lime Appliques Fat Eighth

1896-42

Snowflake Green Blocks & appliqués <sup>1</sup>/<sub>4</sub> yd

Star Geo White Turquoise Appliques & cornerstones <sup>1</sup>/<sub>3</sub> yd

Snowman Red Appliqués Fat Eighth

Copyright Protected. All rights reserved. Vintage Ornaments©2017 Cherry Guidry CherryBlossomsQuilting.com