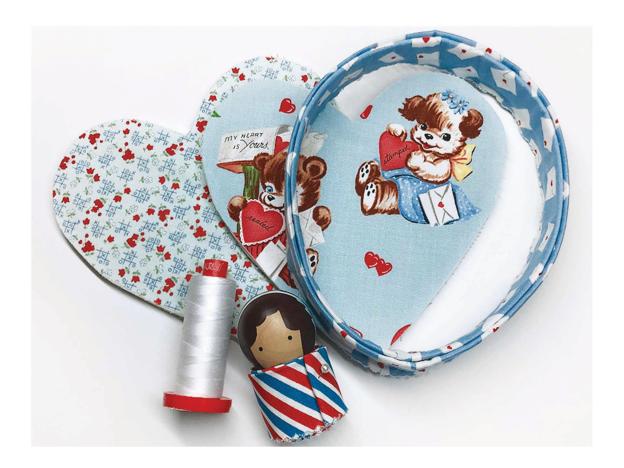

# made to create BERNINA

Sew Plush Valentine Heart Box 6¼" x 6¼" x 1½" kidgiddy.com

#### Sew Plush Valentine Heart Box Pattern

- 1. This Sew Plush Valentine Heart Box pattern includes a heart shape and the side strip pieces that allow you to create a sweet heart box to fill with treats and goodies of your choice.
- 2. Please read through all of the instructions, tips and tricks, and the accompanying tutorial on WeAllSew.com before beginning.