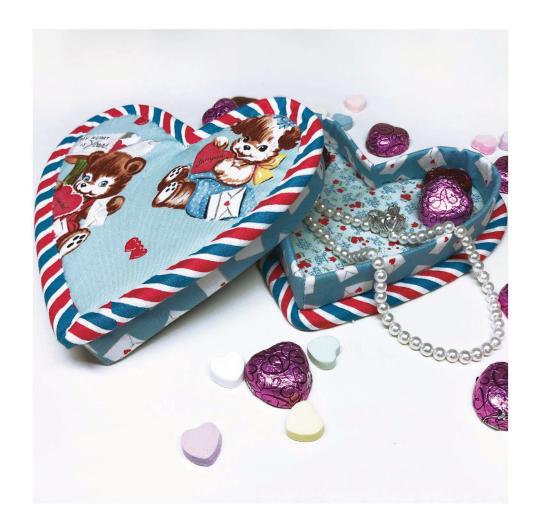

# made to create BERNINA

Sew Plush Valentine Heart Box 6¼" x 6¼" x 1½" kidgiddy.com

#### Sew Plush Valentine Heart Box Pattern

- 1. This Sew Plush Valentine Heart Box pattern includes a heart shape and the side strip pieces that allow you to create a sweet heart box to fill with treats and goodies of your choice.
- 2. Please read through all of the instructions, tips and tricks, and the accompanying tutorial on WeAllSew.com before beginning.