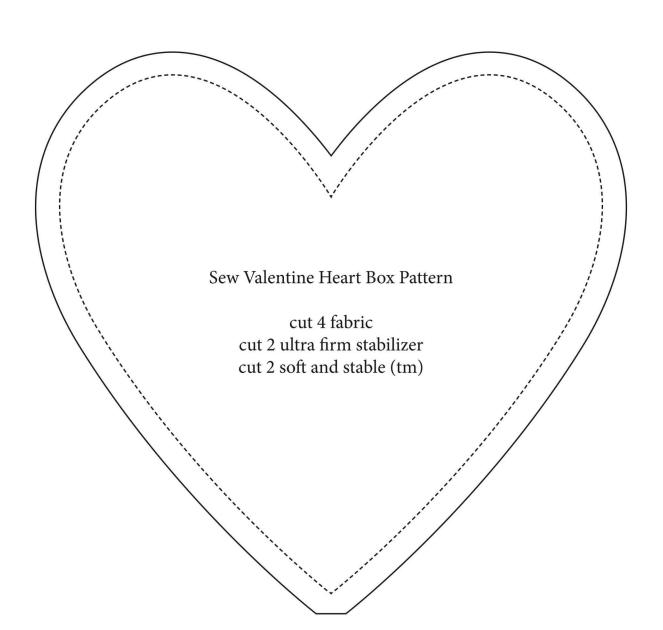

#### Sew Plush Valentine Heart Box Pattern

- 1. This Sew Plush Valentine Heart Box pattern includes a heart shape and the side strip pieces that allow you to create a sweet heart box to fill with treats and goodies of your choice.
- 2. Please read through all of the instructions, tips and tricks, and the accompanying tutorial on WeAllSew.com before beginning.