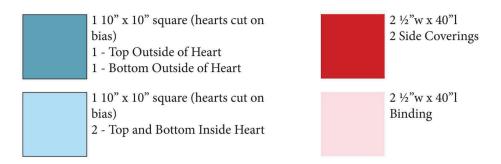

### Fabric Requirements & Swatch Page

Yardage estimate is based on 42" WOF and does not include fabric requirements for all options. Yardage is based on making one Sew Plush Valentine Heart Box.

\*(more fabric is required if fussy cutting or print is directional). Use the similar colors and place swatches on squares with your own fabric pieces for reference.