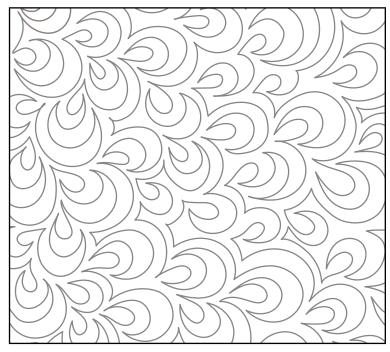

## **Fabric A Background**

In the Fabric A Background area quilt a freemotion pattern of your choice. I used an open-petal pattern as shown on the right, and I quilted it from the left side of the quilt to the right to emphasize the upward movement of the zigzag once the quilt is removed from the frame.

Open Petals Fill (quilted from left to right)