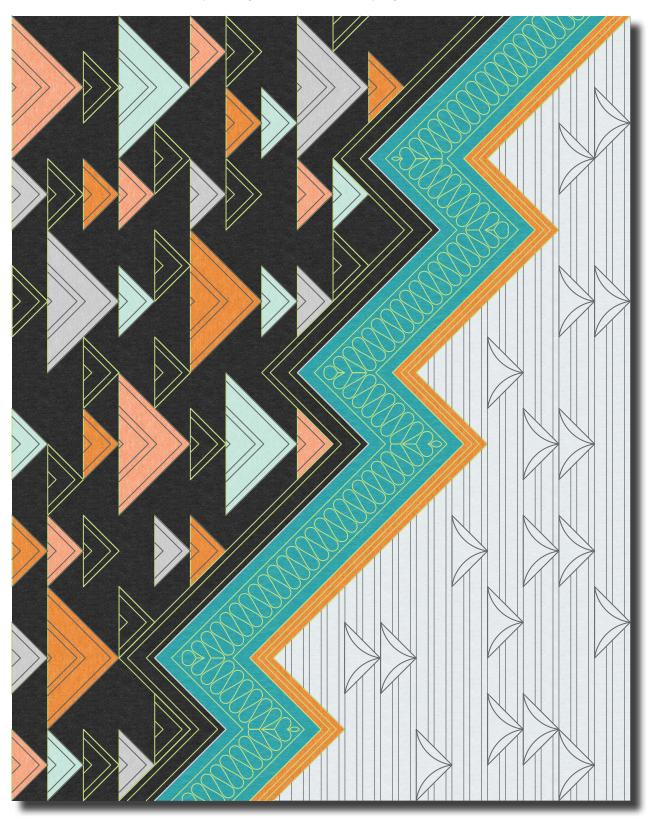

## Fast Forward Quilt-Along Month 6

A modern quilt by Amanda Murphy for BERNINA.

## **Fabric A Background**

In the Fabric A Background area quilt a freemotion pattern of your choice. I used an open-petal pattern as shown on the right, and I quilted it from the left side of the quilt to the right to emphasize the upward movement of the zigzag once the quilt is removed from the frame.

## **Binding**

Join the 2-1/4" wide binding strips into 1 continuous piece for binding. Press, folding in half lengthwise. Join the binding to quilt on the front, hand stitching to the back to secure.

Fishbone Channel Fill