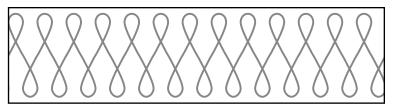

## Fabric B Channel Fill

Fill the **Fabric B** channels with a simple fishbone motif.

## **Binding**

Join the 2-1/4" wide binding strips into 1 continuous piece for binding. Press, folding in half lengthwise. Join the binding to quilt on the front, hand stitching to the back to secure.

Fishbone Channel Fill