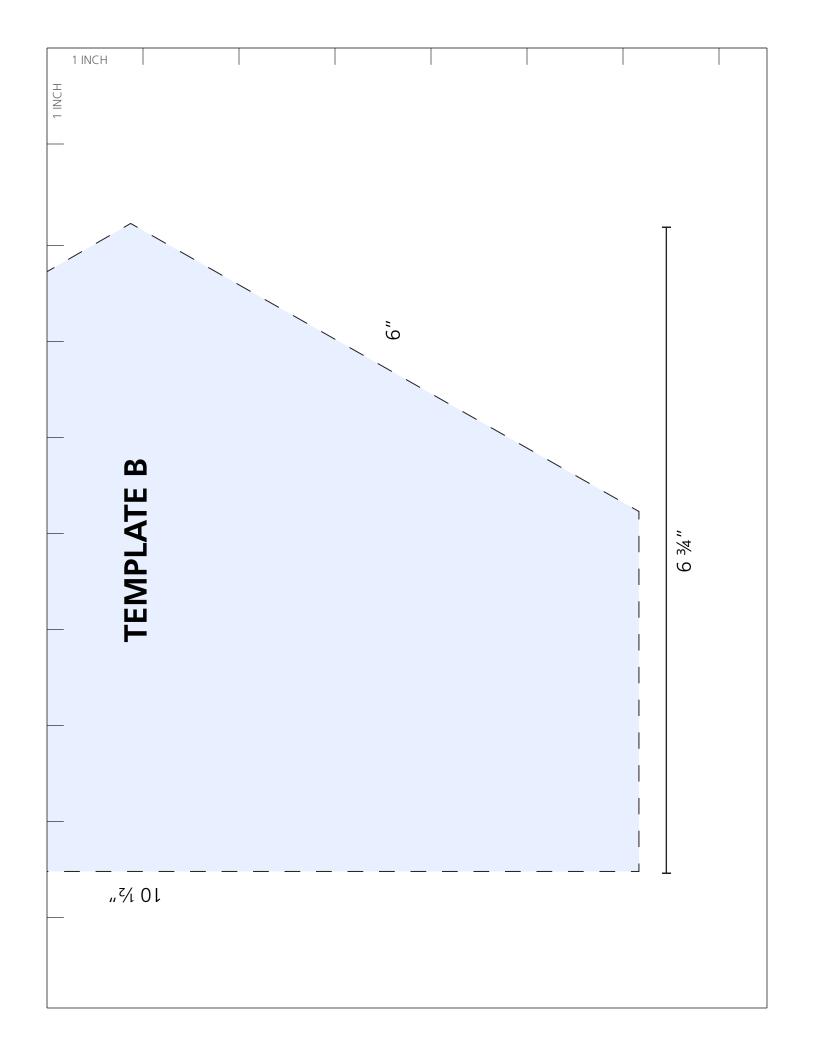

|   | 1 INCH      |  |  |  |  |
|---|-------------|--|--|--|--|
| - | I<br>J<br>Z |  |  |  |  |
| - | <u>_</u>    |  |  |  |  |
|   | _           |  |  |  |  |
|   |             |  |  |  |  |
|   |             |  |  |  |  |
|   | _           |  |  |  |  |
|   |             |  |  |  |  |
|   |             |  |  |  |  |
|   | _           |  |  |  |  |
|   |             |  |  |  |  |
|   |             |  |  |  |  |
|   | _           |  |  |  |  |
|   |             |  |  |  |  |
|   |             |  |  |  |  |
|   | _           |  |  |  |  |
|   |             |  |  |  |  |
|   |             |  |  |  |  |
|   | _           |  |  |  |  |
|   |             |  |  |  |  |
|   |             |  |  |  |  |
|   | _           |  |  |  |  |
|   |             |  |  |  |  |
|   | _           |  |  |  |  |
|   |             |  |  |  |  |
|   |             |  |  |  |  |
|   | _           |  |  |  |  |
|   |             |  |  |  |  |
|   |             |  |  |  |  |
|   |             |  |  |  |  |