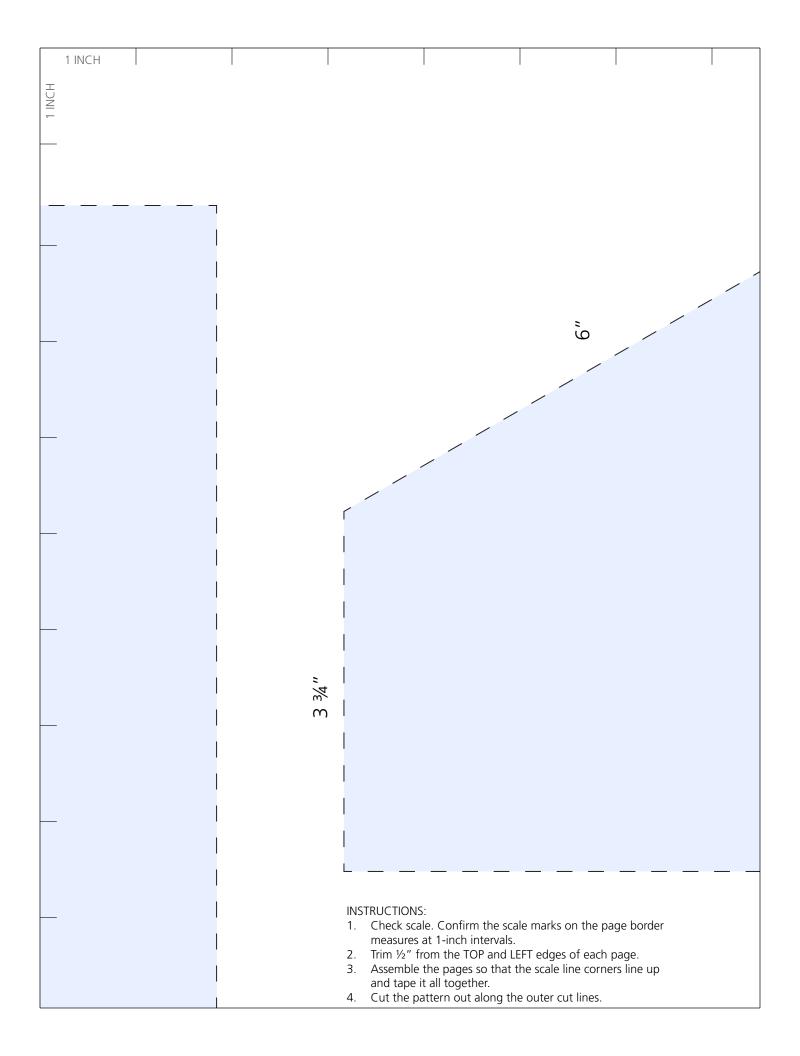

| 1 INC.1     |   |   |   |      |      |
|-------------|---|---|---|------|------|
| 1 INCH      | I |   | I |      |      |
| 1 INCH      |   |   |   |      |      |
| <del></del> |   |   |   |      |      |
|             |   |   |   |      |      |
|             |   |   |   |      |      |
|             |   |   |   |      |      |
|             |   |   |   |      |      |
|             |   |   |   |      |      |
|             |   |   |   |      |      |
|             |   |   |   |      |      |
|             |   |   |   |      |      |
|             |   |   |   |      |      |
|             |   |   |   |      |      |
|             |   | L |   | <br> | <br> |
|             |   |   |   |      |      |
|             |   |   |   |      |      |
|             |   |   |   |      |      |
|             |   |   |   |      |      |
|             |   |   |   |      |      |
|             |   |   |   |      |      |
|             |   |   |   |      |      |
|             |   |   |   |      |      |
|             |   |   |   |      |      |
|             |   |   |   |      |      |
|             |   |   |   |      |      |
|             |   |   |   |      |      |
|             |   |   |   |      |      |
|             |   |   |   |      |      |
|             |   |   |   |      |      |
|             |   |   |   |      |      |
|             |   |   |   |      |      |
|             |   |   |   |      |      |
|             |   |   |   |      |      |
|             |   |   |   |      |      |
|             |   |   |   |      |      |
|             |   |   |   |      |      |
|             |   |   |   |      |      |
|             |   |   |   |      |      |