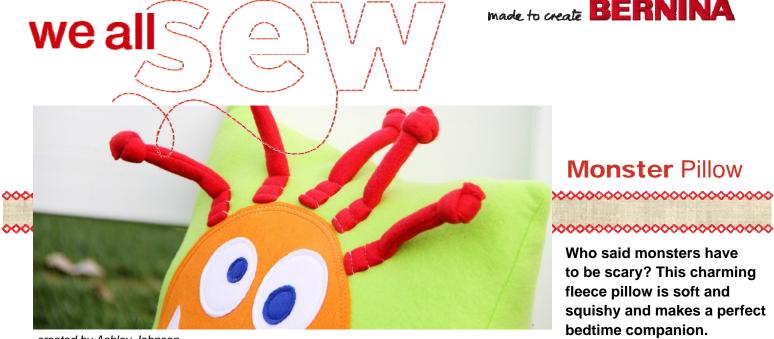

#### created by Ashley Johnson

## **Monster** Pillow

Who said monsters have to be scary? This charming fleece pillow is soft and squishy and makes a perfect bedtime companion.