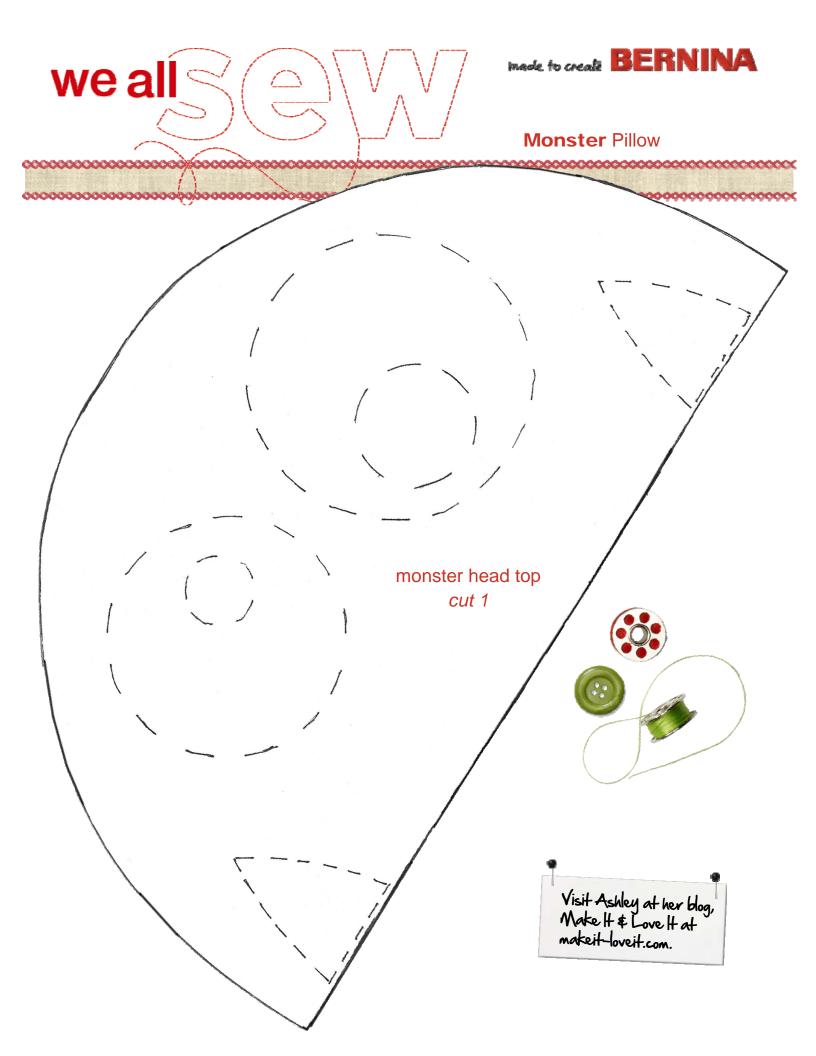

#### monster pillow pattern pieces

print at 100% monster head top......cut 1 monster head bottom......cut 1 left outer eye ...... cut 1 right outer eye......cut 1 left inner eye ......cut 1 right inner eye ......cut 1

### **Monster** Pillow

Visit Ashley at her blog, Make It & Love It at makeit-loveit.com.

monster head bottom cut 1