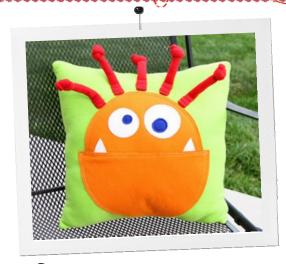

## **Monster** Pillow

Who said monsters have to be scary? This charming fleece pillow is soft and squishy and makes a perfect bedtime companion.