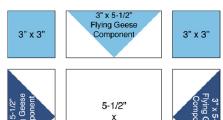

## Summer Sparkle Week One

|      | Fabric Color        | Cuts                                                                                                   | Block                                    |
|------|---------------------|--------------------------------------------------------------------------------------------------------|------------------------------------------|
| (6)  | Faded Blue          | Cut (15) 4-1/2" x 6-1/2"<br>Cut (15) 2-1/2" x 4-1/2"                                                   | Block B                                  |
|      | Light Blue          | Cut (16) 3" x 3"<br>Cut (8) 3" x 5-1/2"<br>Cut (30) 1-1/2" x 1-1/2"<br>Cut (15) 1-1/2" x 2-1/2"        | Block A<br>Block A<br>Block B<br>Block B |
|      | Medium Blue         | Cut (16) 3" x 5-1/2"<br>Cut (30) 1-1/2" x 2-1/2"                                                       | Block A<br>Block B                       |
|      | Dark Blue           | Cut (16) 3" x 3"<br>Cut (8) 3" x 5-1/2"<br>Cut (30) 1-1/2" x 1-1/2"<br>Cut (15) 1-1/2" x 2-1/2"        | Block A<br>Block A<br>Block B<br>Block B |
| (7)  | Faded Pink          | Cut (15) 4-1/2" x 6-1/2"<br>Cut (15) 2-1/2" x 4-1/2"                                                   | Block B<br>Block B                       |
|      | Light Pink          | Cut (14) 3" x 3"<br>Cut (7) 3" x 5-1/2"<br>Cut (30) 1-1/2" x 1-1/2"<br>Cut (15) 1-1/2" x 2-1/2"        | Block A<br>Block A<br>Block B<br>Block B |
| )((1 | Medium Pink         | Cut (14) 3" x 5-1/2"<br>Cut (30) 1-1/2" x 2-1/2"                                                       | Block A<br>Block B                       |
|      | Dark Pink           | Cut (14) 3" x 3"<br>Cut (7) 3" x 5-1/2"<br>Cut (30) 1-1/2" x 1-1/2"<br>Cut (15) 1-1/2" x 2-1/2"        | Block A<br>Block A<br>Block B<br>Block B |
|      | Variety of<br>Pinks | Cut (7) 2-1/2" x 2-1/2"                                                                                | Block B                                  |
|      | Variety of<br>Blues | Cut (8) 2-1/2" x 2-1/2"                                                                                | Block B                                  |
|      | White               | Cut (120) 3" x 3"<br>Cut (15) 5-1/2" x 5-1/2"<br>Cut (240) 1-1/2" x 1-1/2"<br>Cut (30) 2-1/2" x 2-1/2" | Block A<br>Block A<br>Block B<br>Block B |

5-1/2"