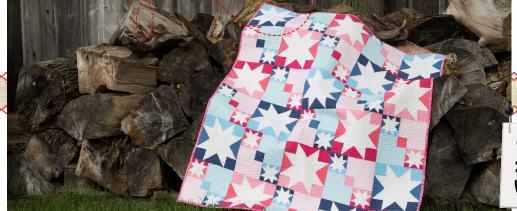

## **Summer** Sparkle Week One

Visit WeAllSew.com to download Summer Sparkle Quilt—Along Week One instructions.

Created by Faith Jones

## fabric requirements and cutting instructions

Yardage requirements are included for using V&Co's Color Block Ombre, as well as your own fabric choices.

| Amount      | Color                     |  |
|-------------|---------------------------|--|
| 2 yards     | Color Block Ombre in Navy |  |
| 2 yards     | Color Block Ombre in Pink |  |
| 2 yards     | White                     |  |
| OR          |                           |  |
| 1/2 yard    | Faded Blue                |  |
| 1/2 yard    | Light Blue                |  |
| 1/2 yard    | Medium Blue               |  |
| 1/2 yard    | Dark Blue                 |  |
| 1/2 yard    | Faded Pink                |  |
| 1/2 yard    | Light Pink                |  |
| 1/2 yard    | Medium Pink               |  |
| 1/2 yard    | Dark Pink                 |  |
| 1/2 yard    | Variety of Pinks          |  |
| 1/2 yard    | Variety of Blues          |  |
| 1/2 yard    | White                     |  |
| PLUS        |                           |  |
| 1/2 yard    | Binding Fabric            |  |
| 3-1/3 yards | Backing Fabric            |  |
| 60" x 70"   | Batting                   |  |