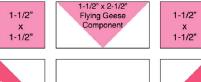

## Summer Sparkle Week One

|      | Fabric Color        | Cuts                                                                                                   | Block                                    |
|------|---------------------|--------------------------------------------------------------------------------------------------------|------------------------------------------|
| (6)  | Faded Blue          | Cut (15) 4-1/2" x 6-1/2"<br>Cut (15) 2-1/2" x 4-1/2"                                                   | Block B                                  |
|      | Light Blue          | Cut (16) 3" x 3"<br>Cut (8) 3" x 5-1/2"<br>Cut (30) 1-1/2" x 1-1/2"<br>Cut (15) 1-1/2" x 2-1/2"        | Block A<br>Block A<br>Block B<br>Block B |
|      | Medium Blue         | Cut (16) 3" x 5-1/2"<br>Cut (30) 1-1/2" x 2-1/2"                                                       | Block A<br>Block B                       |
|      | Dark Blue           | Cut (16) 3" x 3"<br>Cut (8) 3" x 5-1/2"<br>Cut (30) 1-1/2" x 1-1/2"<br>Cut (15) 1-1/2" x 2-1/2"        | Block A<br>Block A<br>Block B<br>Block B |
| (7)  | Faded Pink          | Cut (15) 4-1/2" x 6-1/2"<br>Cut (15) 2-1/2" x 4-1/2"                                                   | Block B<br>Block B                       |
|      | Light Pink          | Cut (14) 3" x 3"<br>Cut (7) 3" x 5-1/2"<br>Cut (30) 1-1/2" x 1-1/2"<br>Cut (15) 1-1/2" x 2-1/2"        | Block A<br>Block A<br>Block B<br>Block B |
| )((1 | Medium Pink         | Cut (14) 3" x 5-1/2"<br>Cut (30) 1-1/2" x 2-1/2"                                                       | Block A<br>Block B                       |
|      | Dark Pink           | Cut (14) 3" x 3"<br>Cut (7) 3" x 5-1/2"<br>Cut (30) 1-1/2" x 1-1/2"<br>Cut (15) 1-1/2" x 2-1/2"        | Block A<br>Block A<br>Block B<br>Block B |
|      | Variety of<br>Pinks | Cut (7) 2-1/2" x 2-1/2"                                                                                | Block B                                  |
|      | Variety of<br>Blues | Cut (8) 2-1/2" x 2-1/2"                                                                                | Block B                                  |
|      | White               | Cut (120) 3" x 3"<br>Cut (15) 5-1/2" x 5-1/2"<br>Cut (240) 1-1/2" x 1-1/2"<br>Cut (30) 2-1/2" x 2-1/2" | Block A<br>Block A<br>Block B<br>Block B |