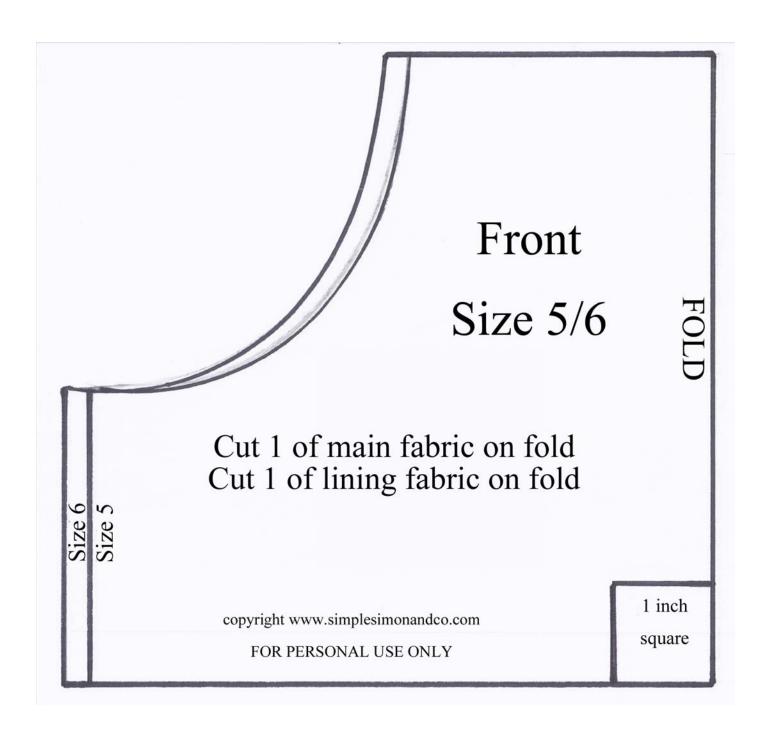

## Pattern—Front Bodice, size 3/4

Vintage Dress

Pattern—Front Bodice, size 5/6

we all

we all

Vintage Dress

Pattern—Front Bodice, size 7/8

Front Bodice Size 7-8

Cut 1 on fold of main fabric Cut 1 on fold of lining fabric

Size Size

> Copyright www.simplesimonandco.com FOR PERSONAL USE ONLY

1 inch square

Vintage Dress

Center Back

Back Bodice

Size 3-4