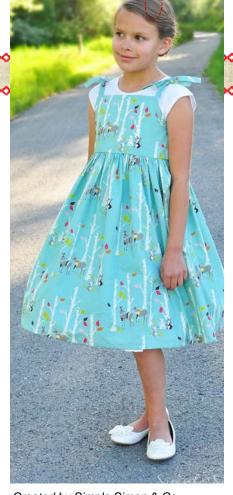

## we all

Visit WeAllSew.com for How to Make a Girl's Vintage Dress instructions.

Created by Simple Simon & Co.

Select a pattern size based on the child's chest measurement:

Size 3 = 20"

Size 6 = 23"

Size 4 = 21"

Size 7 = 24"

Size 5 = 22"

Size 8 = 25"

Vintage Dress