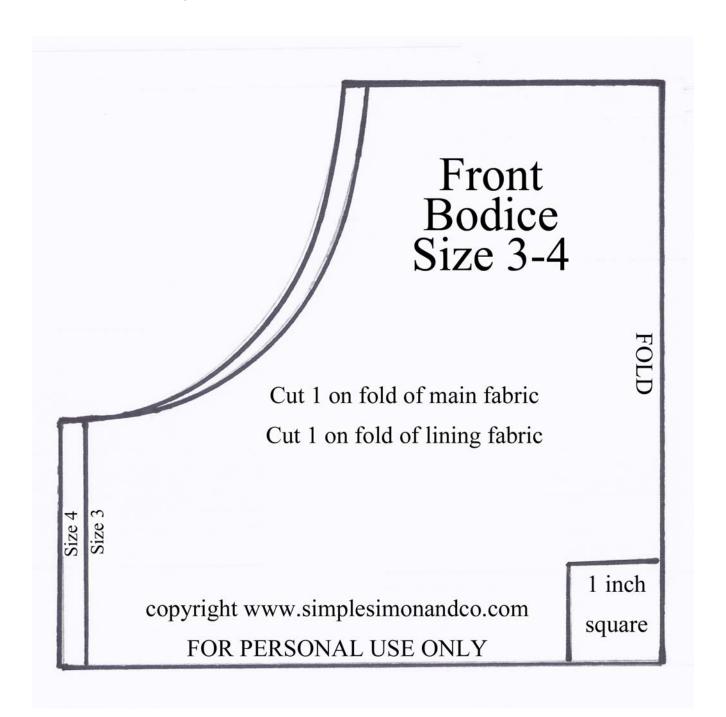

## Pattern—Front Bodice, size 3/4

Vintage Dress

Pattern—Front Bodice, size 5/6

we all

we all

Vintage Dress

Pattern—Front Bodice, size 7/8

Front Bodice Size 7-8

Cut 1 on fold of main fabric Cut 1 on fold of lining fabric

Size Size

> Copyright www.simplesimonandco.com FOR PERSONAL USE ONLY

1 inch square

Vintage Dress

Center Back

Back Bodice

Size 3-4